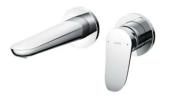

## **Wall-Mounted Lavatory Faucet**

TLS04308B (W/O pop-up waste)

TLS04309B (W/O pop-up waste)

TLS04308B TLS04309B

TLS04308B Wall-Mounted Lavatory Faucet

\*TOTO(CHINA) CO.,LTD. All rights reserved.

TLS04309B Wall-Mounted Lavatory Faucet