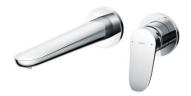

## **Wall-Mounted Lavatory Faucet**

TLS04308B (W/O pop-up waste)

TLS04309B (W/O pop-up waste)

TLS04308B TLS04309B

TLS04308B Wall-Mounted Lavatory Faucet

\*TOTO(CHINA) CO.,LTD. All rights reserved.

TLS04309B Wall-Mounted Lavatory Faucet