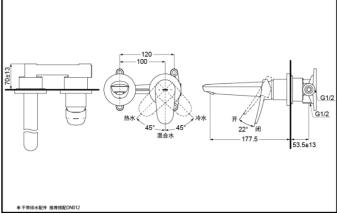

## **SPECIFICS**

Water Inlet Requirement:

0.05MPa(Dynamic

Pressure)~1.0MPa(Static

Pressure)

Water Efficiency: Grade1 Spout: Bubbler equipped